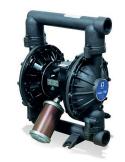

### Double Membrane Pump HUSKY 1590 1,5", AL/BN

Graco DBC777, with ATEX Certificat 378 l/min Case in Alu, Seats in Buna, Membrane in Buna, Balls in Buna