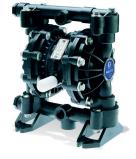

#### Double Membrane Pump HUSKY 515 1/2", PP/TF

Graco D5B911, with ATEX Certificat 57 I/min Case in PP, Seats in PP, Membrane in Teflon, Balls in Teflon