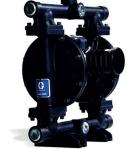

### Double Membrane Pump HUSKY 1050 1", AL/BN

Graco 647671, with ATEX Certificat 189 l/min Case in Alu, Seats in Buna, Membrane in Buna, Balls in Buna