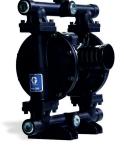

## **Double Membrane Pumps HUSKY 1050 1", PP/TF**

Graco 649006, with ATEX Certificat 189 l/min Case in PP, Seats in PP, Membrane in Teflon, Balls in Teflon